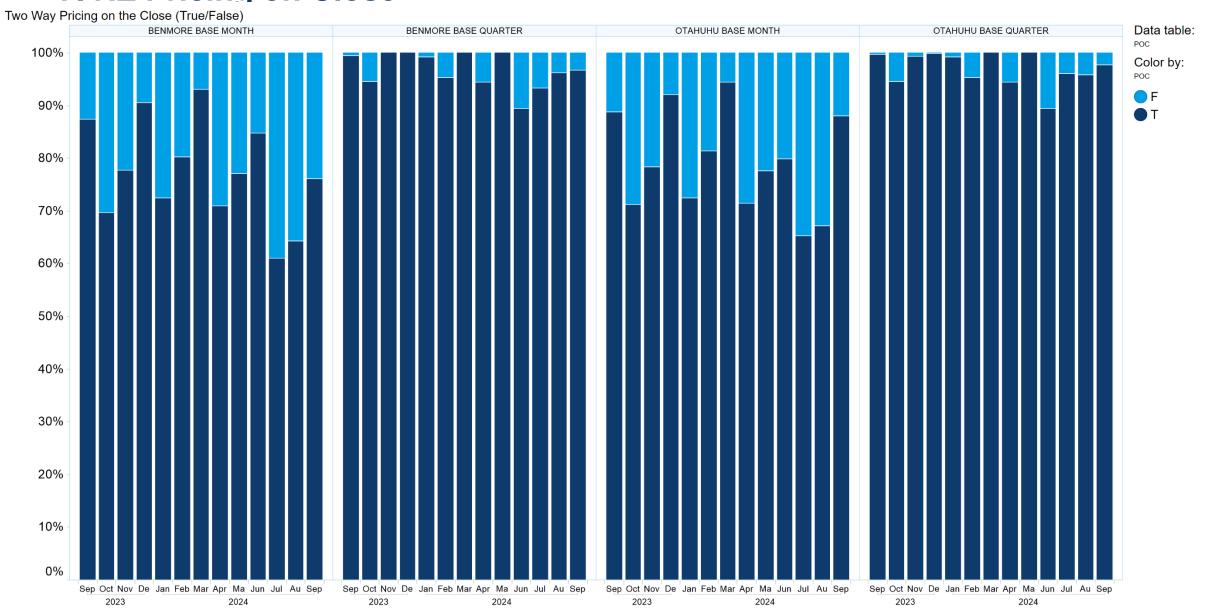

of or in connection with the Content and/or any omissions from the Content, except where liability is made non-excludable by legislation.

In the case of goods or services supplied or offered by ASX or ASX Personnel, liability for breach of any implied warranty or condition which cannot be excluded is limited at ASX's option to either:

- a) the supply of the goods (or equivalent goods) or services again; or
- b) the payment of the cost of having the goods (or equivalent goods) or services supplied again.



#### 1. NZ TOD Execution

Time of Day Execution by Product - September 2024







#### 2. NZ TOD Comparison



# 3. NZ MM Concentration









### 4. NZ Quarters Days Traded





# 5. NZ Months Days Traded





#### **6. NZ Vol & Transaction Count**





### 7. NZ Pricing on Close