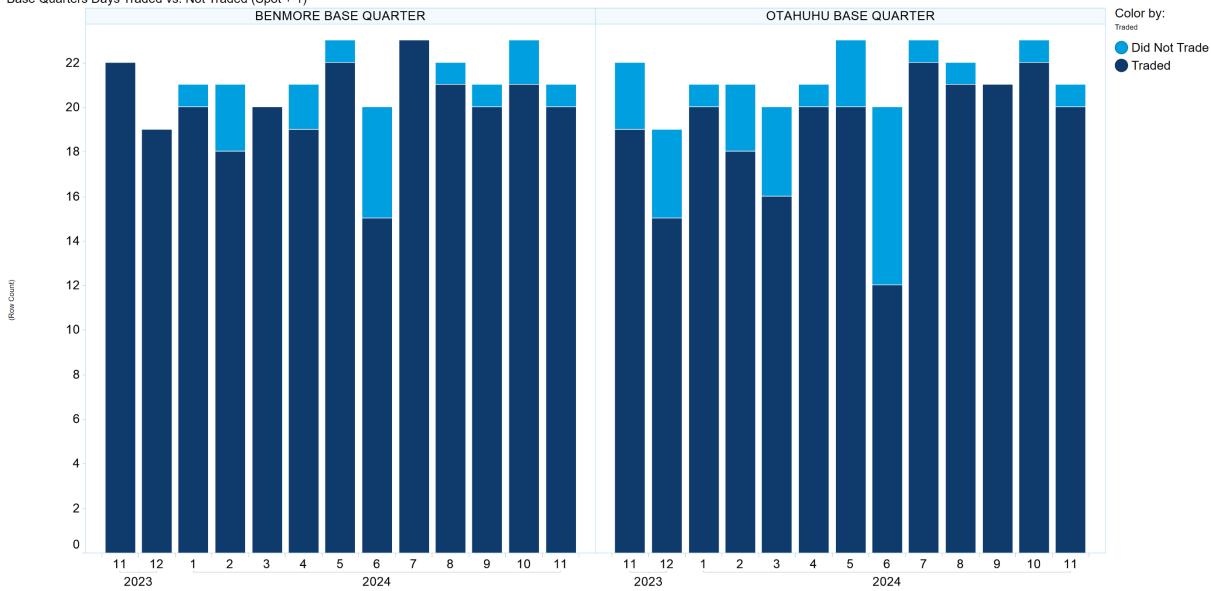

able in any way for any loss or damage, howsoever arising (whether in negligence or otherwise) out of or in connection with the Content and/or any omissions from the Content, except where liability is made non-excludable by legislation.

In the case of goods or services supplied or offered by ASX or ASX Personnel, liability for breach of any implied warranty or condition which cannot be excluded is limited at ASX's option to either:

- a) the supply of the goods (or equivalent goods) or services again; or
- b) the payment of the cost of having the goods (or equivalent goods) or services supplied again.



# 1. NZ TOD Execution









### 2. NZ TOD Comparison



### 3. NZ MM Concentration





#### Market Maker Concentration (Sell Side) - November 2024



## 4. NZ Quarters Days Traded





### 5. NZ Months Days Traded





### **6. NZ Vol & Transaction Count**





## 7. NZ Pricing on Close