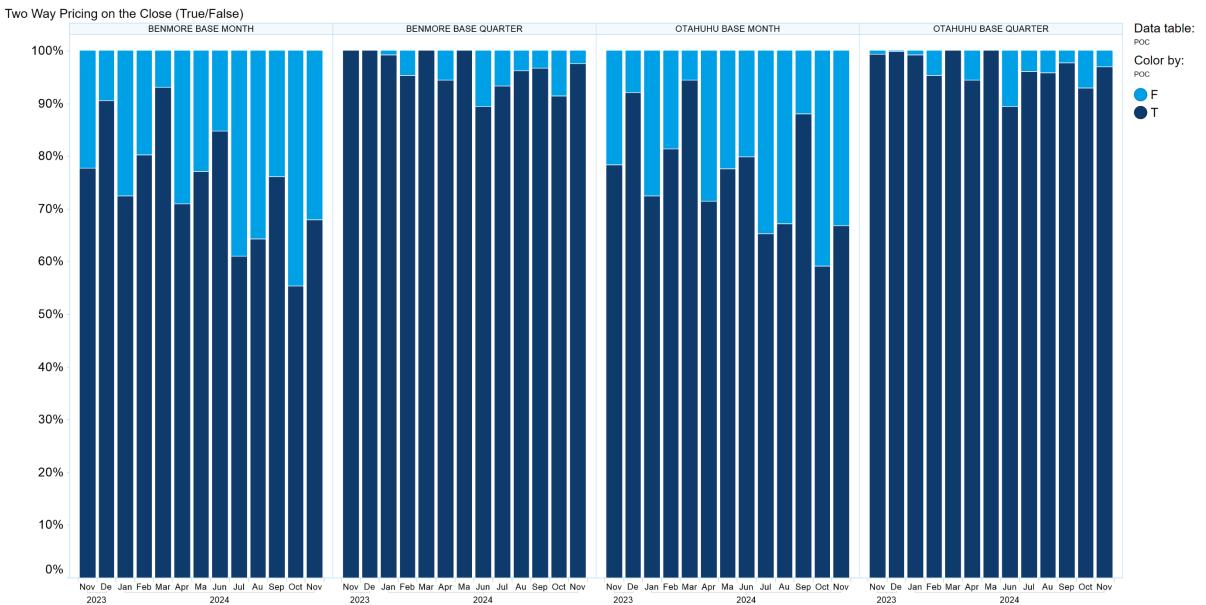

n connection with the Content and/or any omissions from the Content, except where liability is made non-excludable by legislation.

In the case of goods or services supplied or offered by ASX or ASX Personnel, liability for breach of any implied warranty or condition which cannot be excluded is limited at ASX's option to either:

- a) the supply of the goods (or equivalent goods) or services again; or
- b) the payment of the cost of having the goods (or equivalent goods) or services supplied again.



# 1. NZ TOD Execution









### 2. NZ TOD Comparison



### 3. NZ MM Concentration





#### Market Maker Concentration (Sell Side) - November 2024



## 4. NZ Quarters Days Traded





### 5. NZ Months Days Traded





### **6. NZ Vol & Transaction Count**





## 7. NZ Pricing on Close