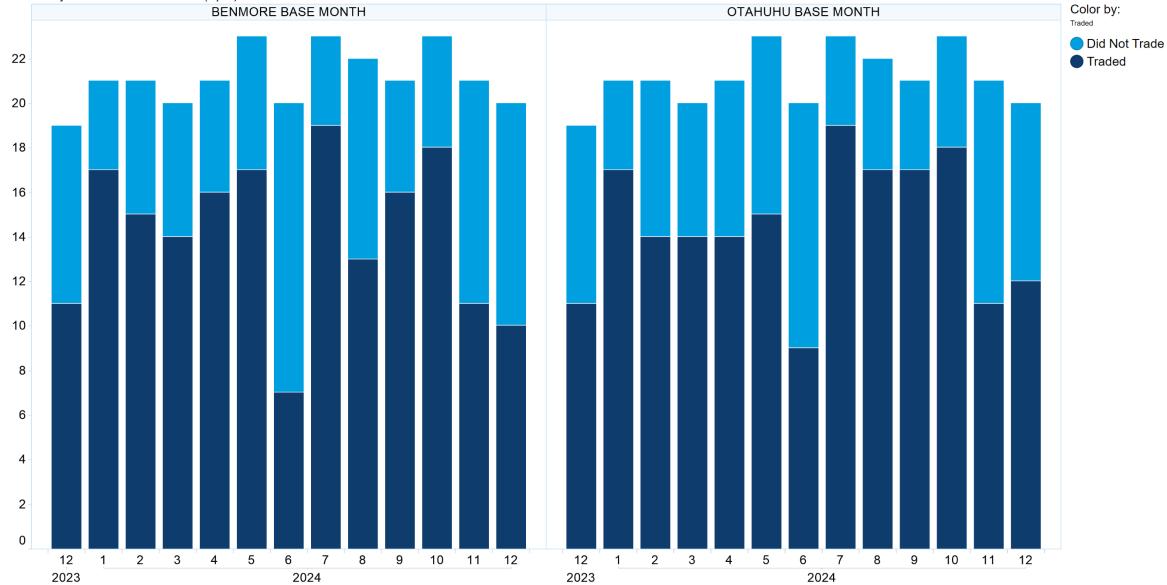

#### **5. NZ Months Days Traded**

Base Months Days Traded vs. Not Traded (Spot)