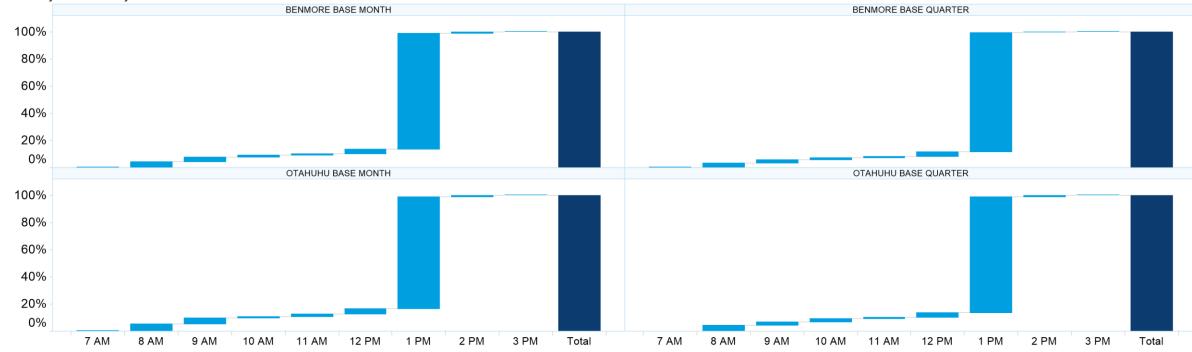

## **1. NZ TOD Execution**

Time of Day Execution by Product - December 2024

Time of Day Execution All - December 2024