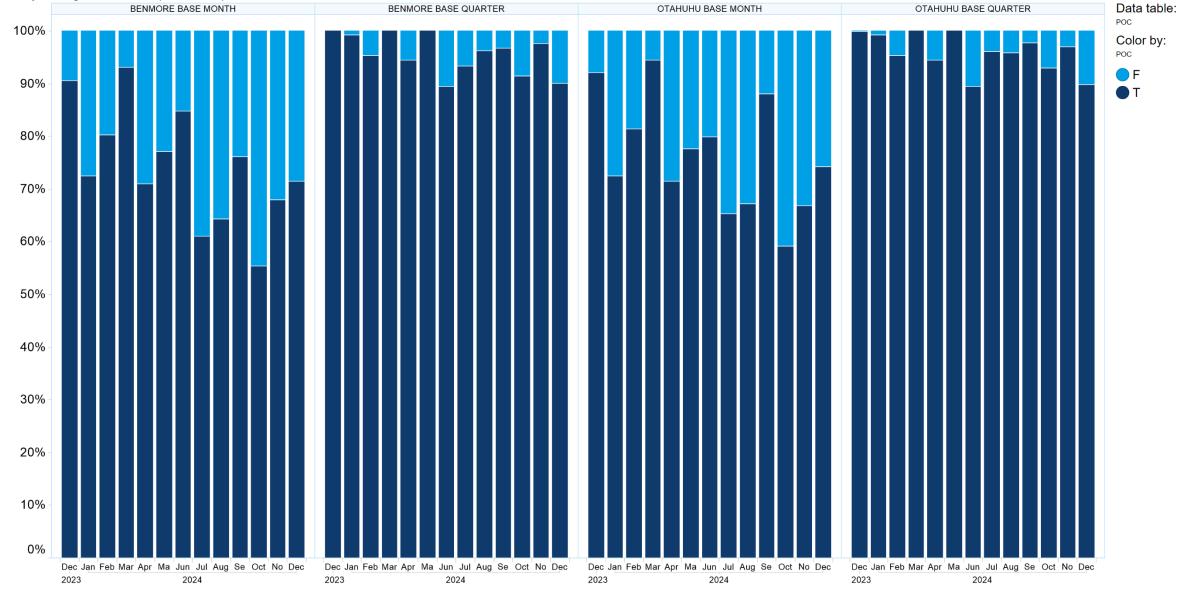

he payment of the cost of having the goods (or equivalent goods) or services supplied again.



## **1. NZ TOD Execution**

Time of Day Execution by Product - December 2024





Time of Day Execution All - December 2024

### 2. NZ TOD Comparison

Time of Day Execution by Product & Trade Type



#### **3. NZ MM Concentration**

Market Maker Concentration (Buy Side) - December 2024





Market Maker Concentration (Sell Side) - December 2024

#### 4. NZ Quarters Days Traded

Base Quarters Days Traded vs. Not Traded (Spot + 1)



(Row Count)

#### **5. NZ Months Days Traded**

Base Months Days Traded vs. Not Traded (Spot)



## 6. NZ Vol & Transaction Count

Number of Individual Transactions by Month



Volume by Month



#### 7. NZ Pricing on Close

Two Way Pricing on the Close (True/False)