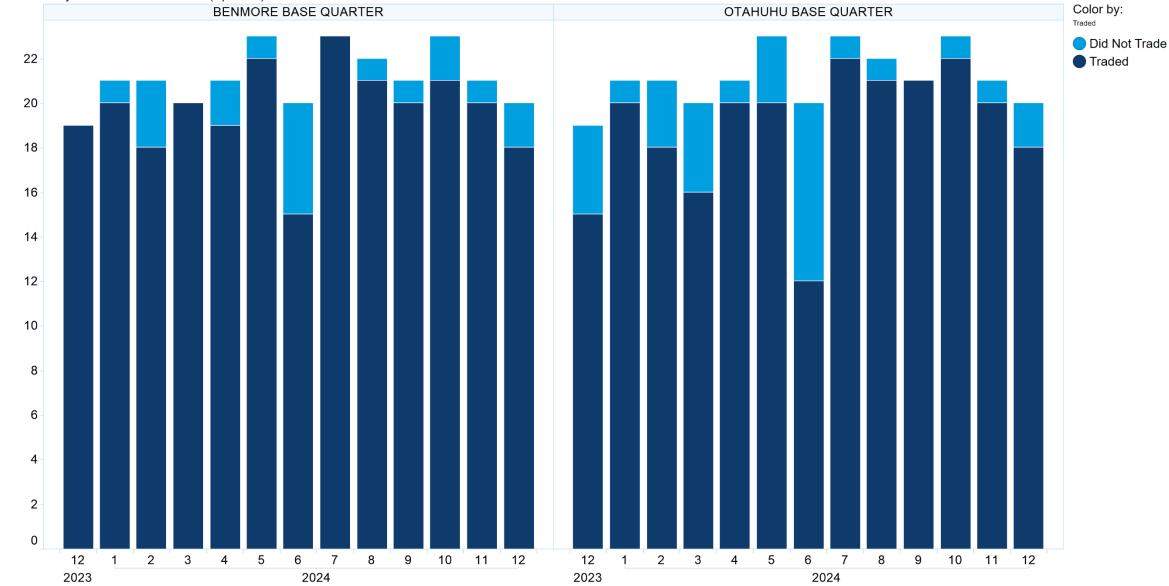

#### 4. NZ Quarters Days Traded

Base Quarters Days Traded vs. Not Traded (Spot + 1)

(Row Count)