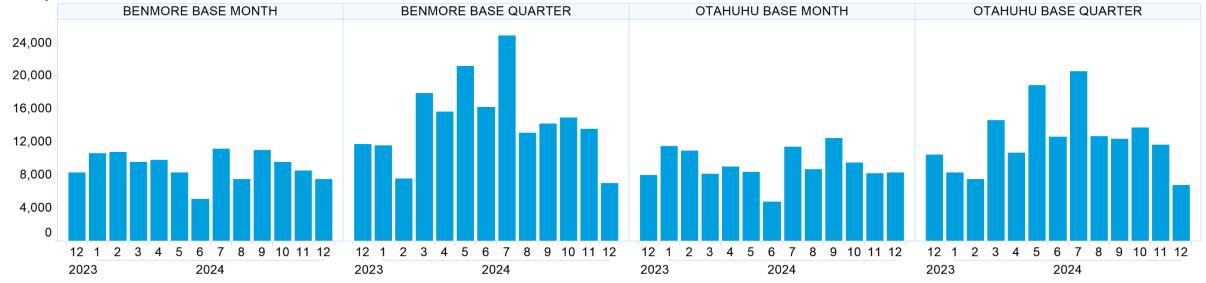

## 6. NZ Vol & Transaction Count

Number of Individual Transactions by Month

Volume by Month