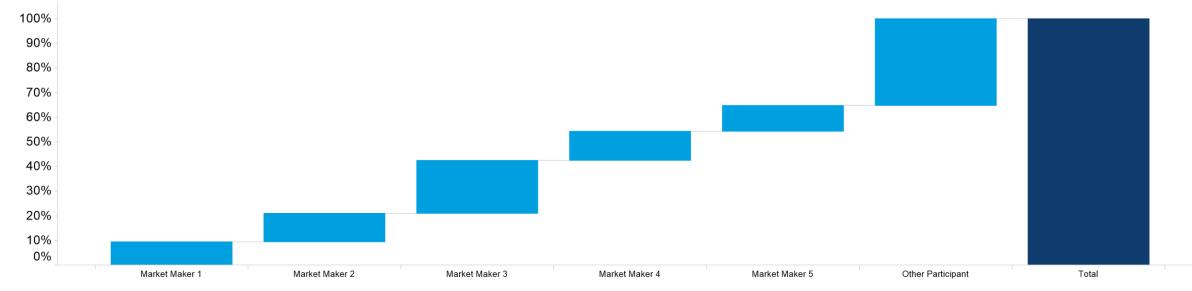

#### **3. NZ MM Concentration**

Market Maker Concentration (Buy Side) - December 2024

Market Maker Concentration (Sell Side) - December 2024