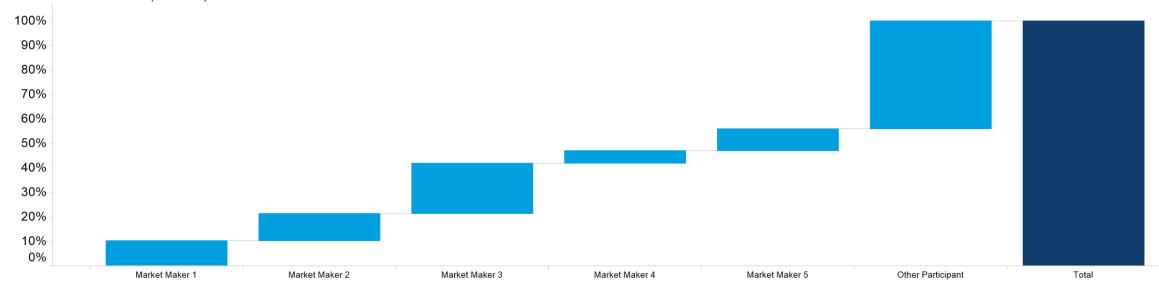

#### **3. NZ MM Concentration**

Market Maker Concentration (Buy Side) - December 2024

Market Maker Concentration (Sell Side) - December 2024