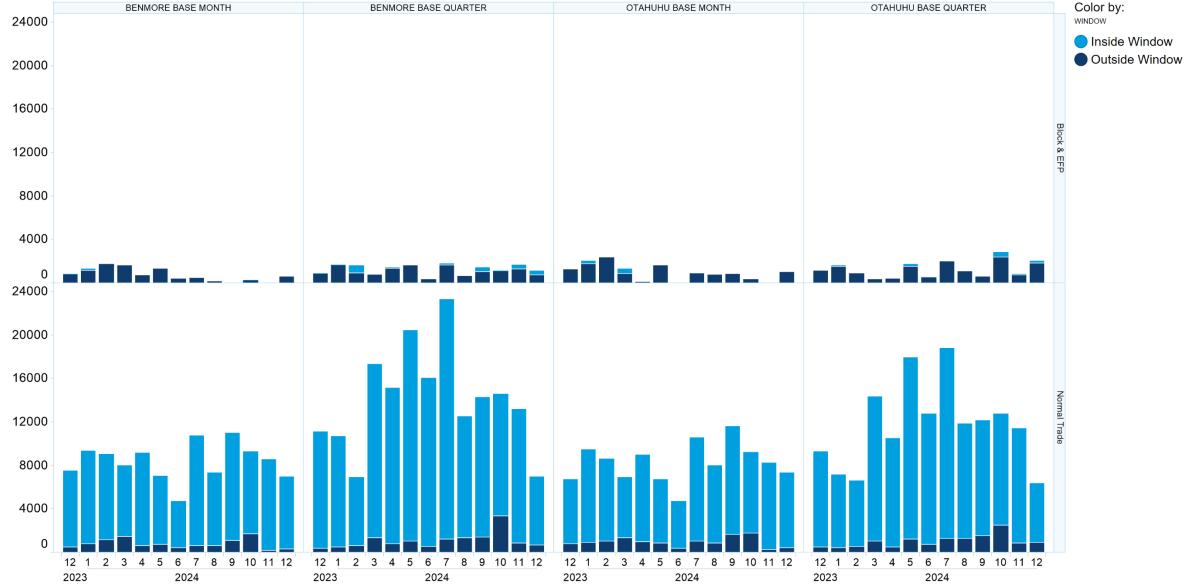

way for any loss or damage, howsoever arising (whether in negligence or otherwise) out of or in connection with the Content and/or any omissions from the Content, except where liability is made non-excludable by legislation.

In the case of goods or services supplied or offered by ASX or ASX Personnel, liability for breach of any implied warranty or condition which cannot be excluded is limited at ASX's option to either:

- a) the supply of the goods (or equivalent goods) or services again; or
- b) the payment of the cost of having the goods (or equivalent goods) or services supplied again.



## **1. NZ TOD Execution**

Time of Day Execution by Product - December 2024





Time of Day Execution All - December 2024

### 2. NZ TOD Comparison

Time of Day Execution by Product & Trade Type



#### **3. NZ MM Concentration**

Market Maker Concentration (Buy Side) - December 2024





Market Maker Concentration (Sell Side) - December 2024

#### 4. NZ Quarters Days Traded

Base Quarters Days Traded vs. Not Traded (Spot + 1)



(Row Count)

#### **5. NZ Months Days Traded**

Base Months Days Traded vs. Not Traded (Spot)



## 6. NZ Vol & Transaction Count

Number of Individual Transactions by Month



Volume by Month



#### 7. NZ Pricing on Close

Two Way Pricing on the Close (True/False)