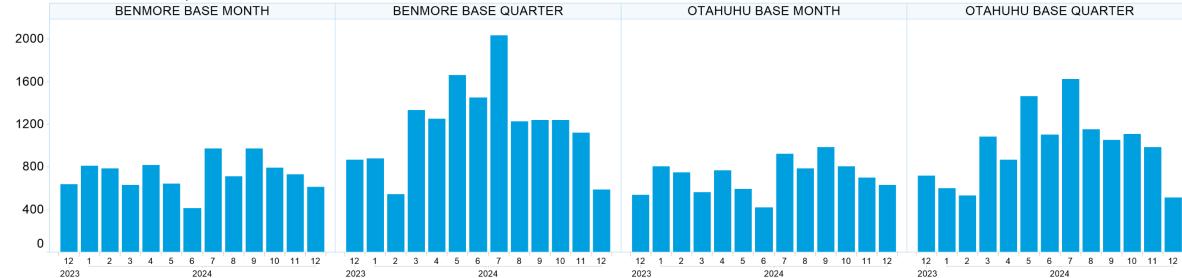

## 6. NZ Vol & Transaction Count

Number of Individual Transactions by Month

Volume by Month