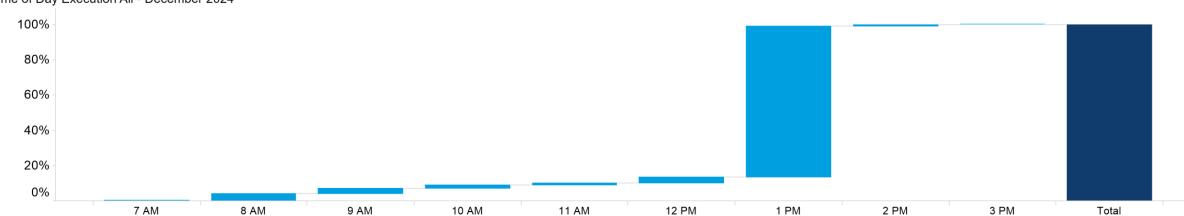

## **1. NZ TOD Execution**

Time of Day Execution by Product - December 2024

Time of Day Execution All - December 2024