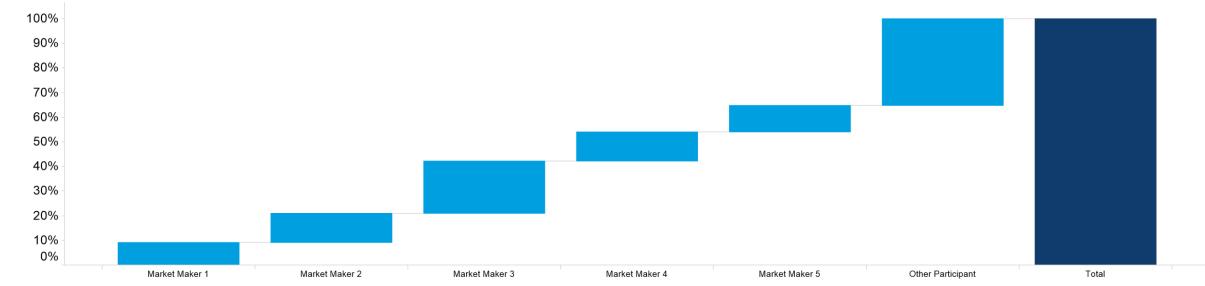

### 3. NZ MM Concentration

#### Market Maker Concentration (Sell Side) - January 2025