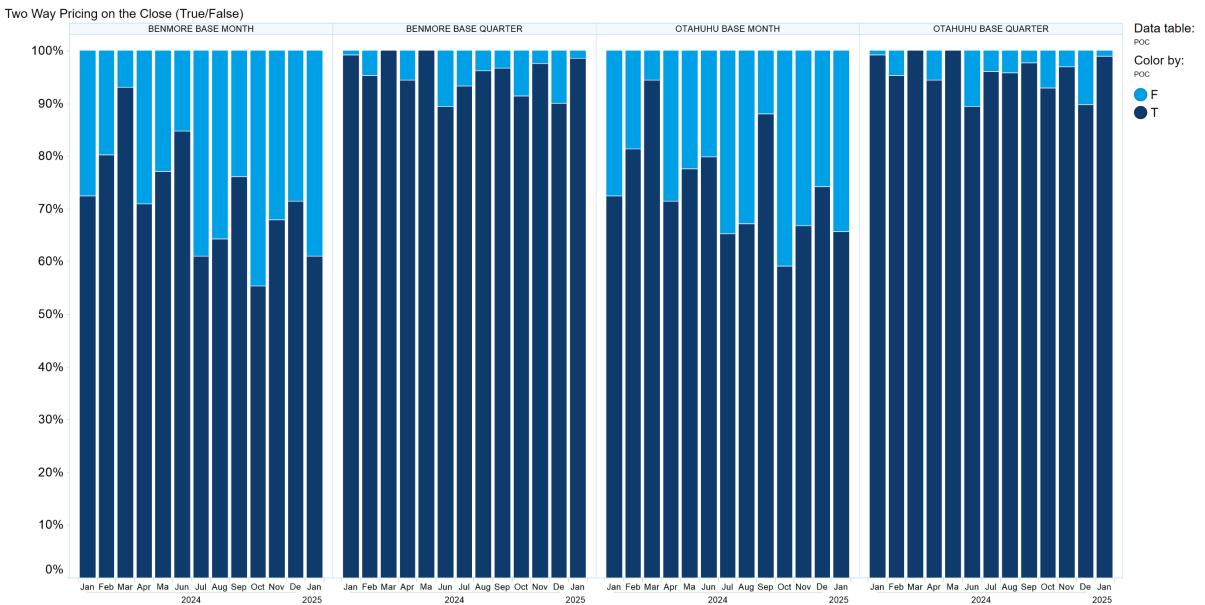

sions from the Content, except where liability is made non-excludable by legislation.

In the case of goods or services supplied or offered by ASX or ASX Personnel, liability for breach of any implied warranty or condition which cannot be excluded is limited at ASX's option to either:

- a) the supply of the goods (or equivalent goods) or services again; or
- b) the payment of the cost of having the goods (or equivalent goods) or services supplied again.



### 1. NZ TOD Execution





## 2. NZ TOD Comparison



### 3. NZ MM Concentration





#### Market Maker Concentration (Sell Side) - January 2025



# 4. NZ Quarters Days Traded

Base Quarters Days Traded vs. Not Traded (Spot + 1)



### 5. NZ Months Days Traded





### **6. NZ Vol & Transaction Count**





# 7. NZ Pricing on Close