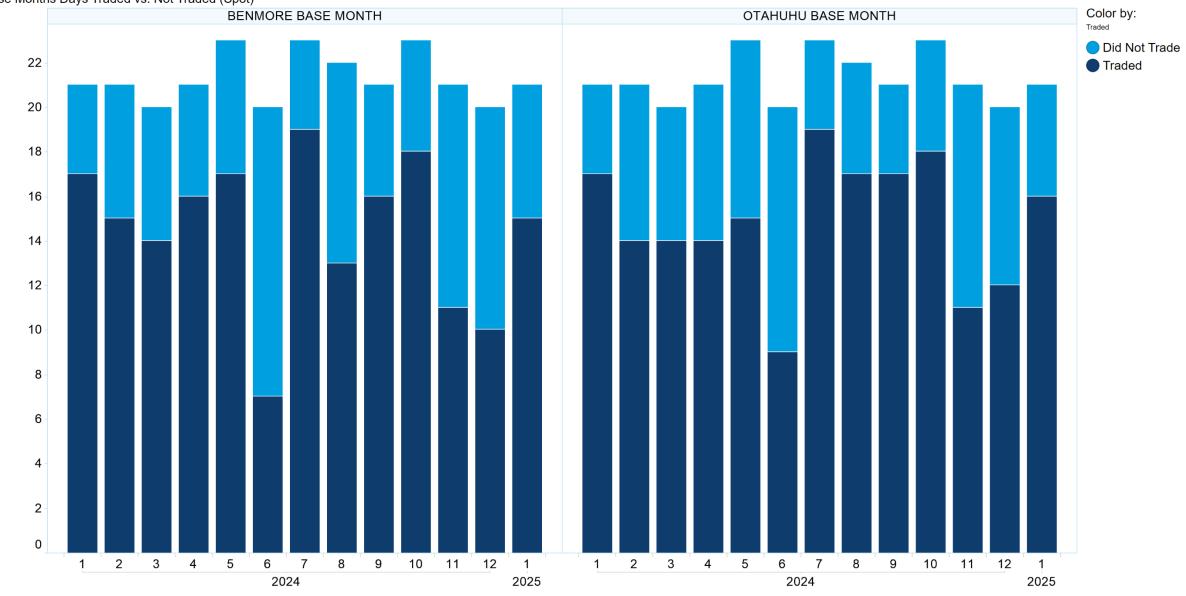

or otherwise) out of or in connection with the Content and/or any omissions from the Content, except where liability is made non-excludable by legislation.

In the case of goods or services supplied or offered by ASX or ASX Personnel, liability for breach of any implied warranty or condition which cannot be excluded is limited at ASX's option to either:

- a) the supply of the goods (or equivalent goods) or services again; or
- b) the payment of the cost of having the goods (or equivalent goods) or services supplied again.



### 1. NZ TOD Execution





## 2. NZ TOD Comparison



### 3. NZ MM Concentration





#### Market Maker Concentration (Sell Side) - January 2025



# 4. NZ Quarters Days Traded

Base Quarters Days Traded vs. Not Traded (Spot + 1)



### 5. NZ Months Days Traded





### **6. NZ Vol & Transaction Count**





# 7. NZ Pricing on Close