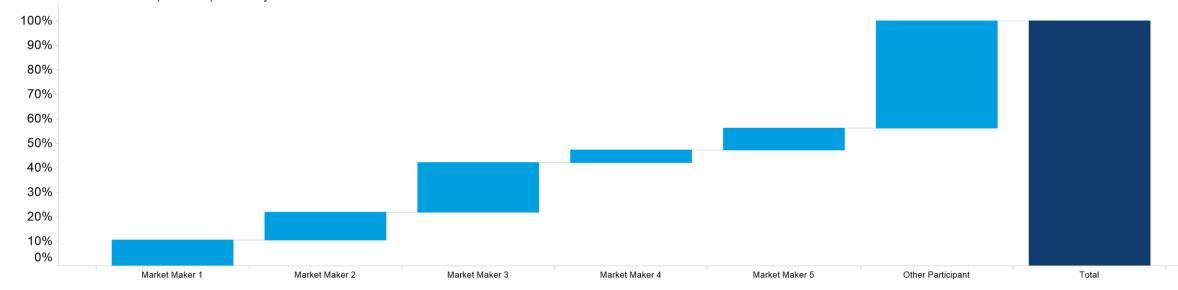

### 3. NZ MM Concentration

#### Market Maker Concentration (Sell Side) - January 2025