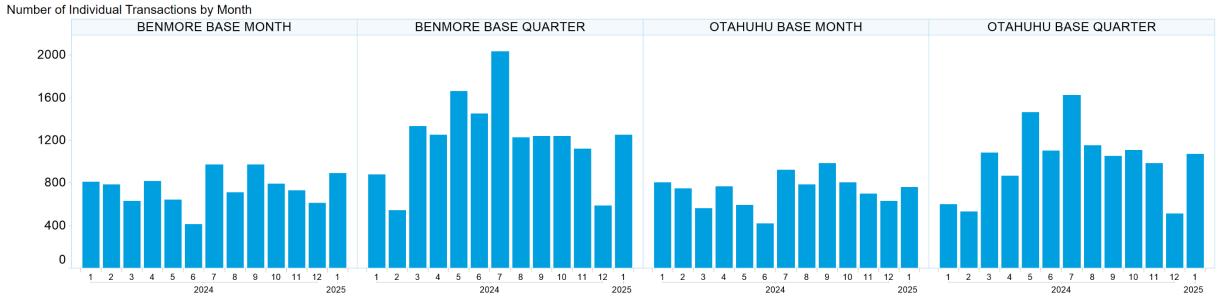

th the Content and/or any omissions from the Content, except where liability is made non-excludable by legislation.

In the case of goods or services supplied or offered by ASX or ASX Personnel, liability for breach of any implied warranty or condition which cannot be excluded is limited at ASX's option to either:

- a) the supply of the goods (or equivalent goods) or services again; or
- b) the payment of the cost of having the goods (or equivalent goods) or services supplied again.



### 1. NZ TOD Execution





## 2. NZ TOD Comparison



### 3. NZ MM Concentration





#### Market Maker Concentration (Sell Side) - January 2025



# 4. NZ Quarters Days Traded

Base Quarters Days Traded vs. Not Traded (Spot + 1)



### 5. NZ Months Days Traded





### **6. NZ Vol & Transaction Count**





# 7. NZ Pricing on Close