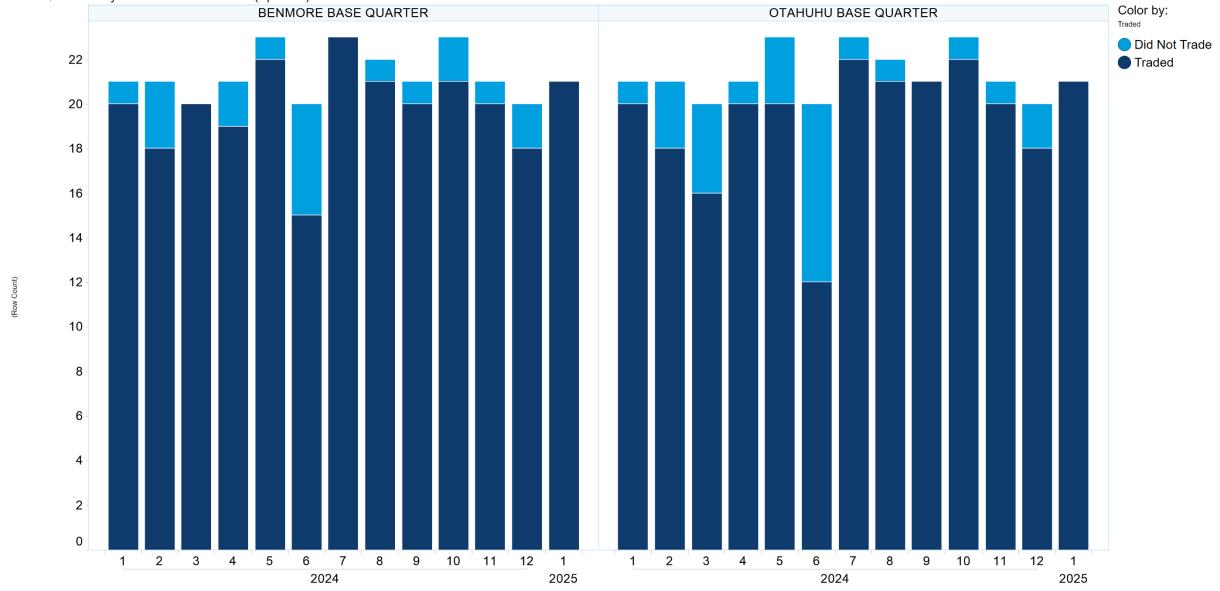

# 4. NZ Quarters Days Traded

Base Quarters Days Traded vs. Not Traded (Spot + 1)