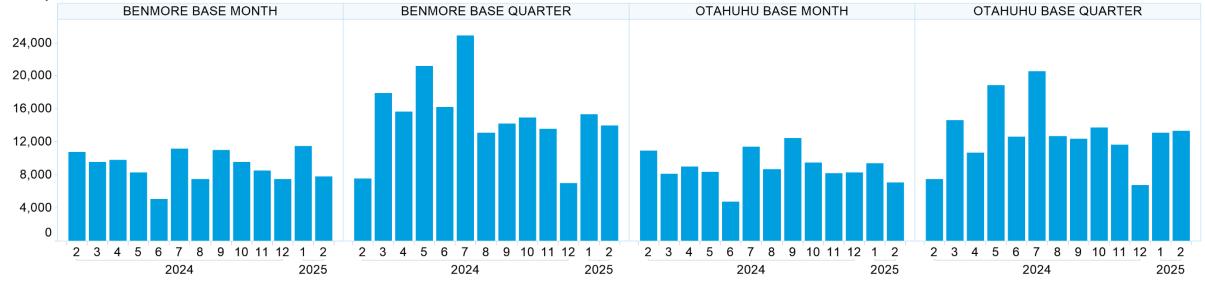

## 6. NZ Vol & Transaction Count

Number of Individual Transactions by Month

Volume by Month