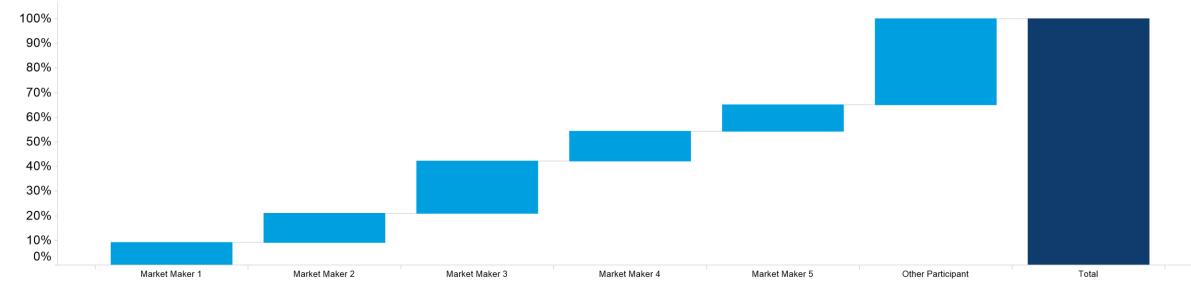

#### 3. NZ MM Concentration

Market Maker Concentration (Buy Side) - February 2025

Market Maker Concentration (Sell Side) - February 2025