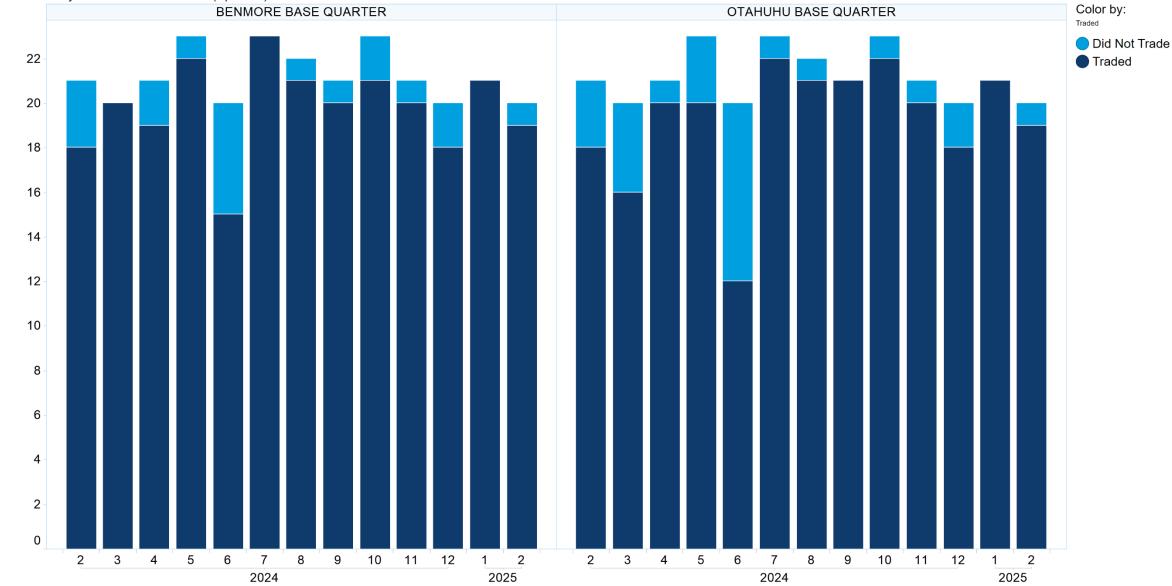

#### 4. NZ Quarters Days Traded

Base Quarters Days Traded vs. Not Traded (Spot + 1)

(Row Count)