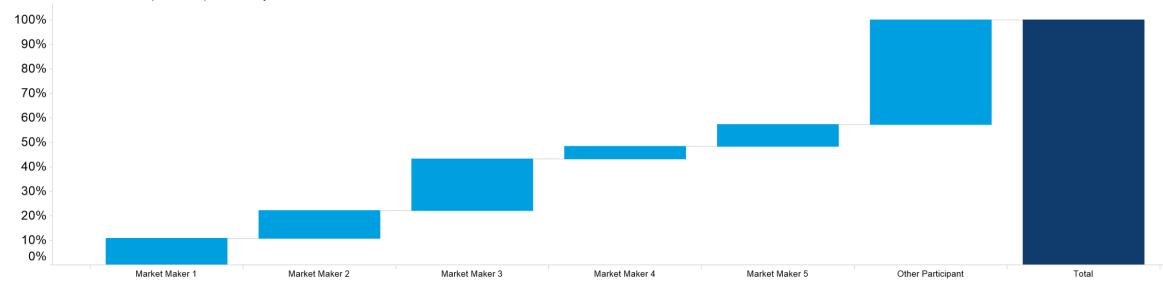

#### 3. NZ MM Concentration

Market Maker Concentration (Buy Side) - February 2025

Market Maker Concentration (Sell Side) - February 2025