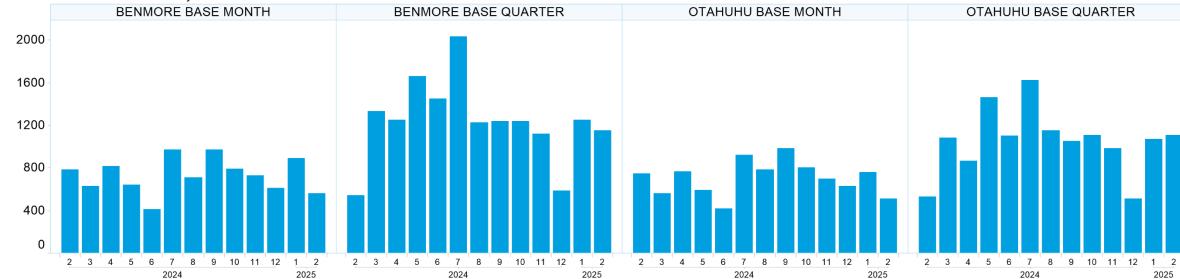

## 6. NZ Vol & Transaction Count

Number of Individual Transactions by Month

Volume by Month