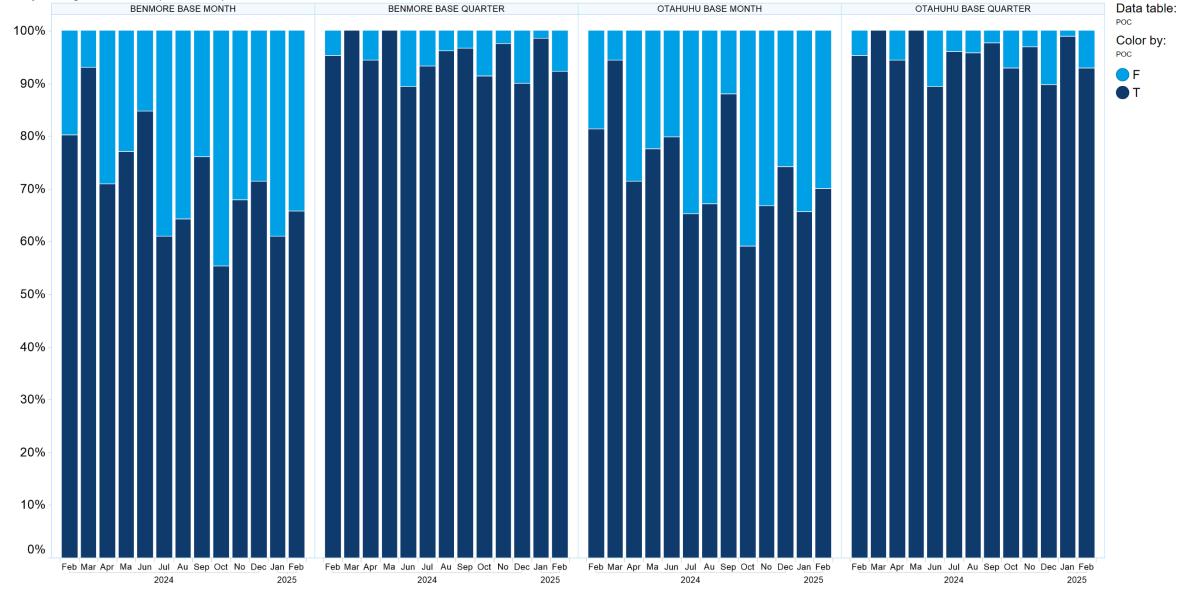

uivalent goods) or services again; or
- b) the payment of the cost of having the goods (or equivalent goods) or services supplied again.



## **1. NZ TOD Execution**

Time of Day Execution by Product - February 2025







#### 2. NZ TOD Comparison

Time of Day Execution by Product & Trade Type



#### 3. NZ MM Concentration

Market Maker Concentration (Buy Side) - February 2025





Market Maker Concentration (Sell Side) - February 2025

#### 4. NZ Quarters Days Traded

Base Quarters Days Traded vs. Not Traded (Spot + 1)



(Row Count)

#### **5. NZ Months Days Traded**

Base Months Days Traded vs. Not Traded (Spot)



## 6. NZ Vol & Transaction Count

Number of Individual Transactions by Month



Volume by Month



#### 7. NZ Pricing on Close

Two Way Pricing on the Close (True/False)