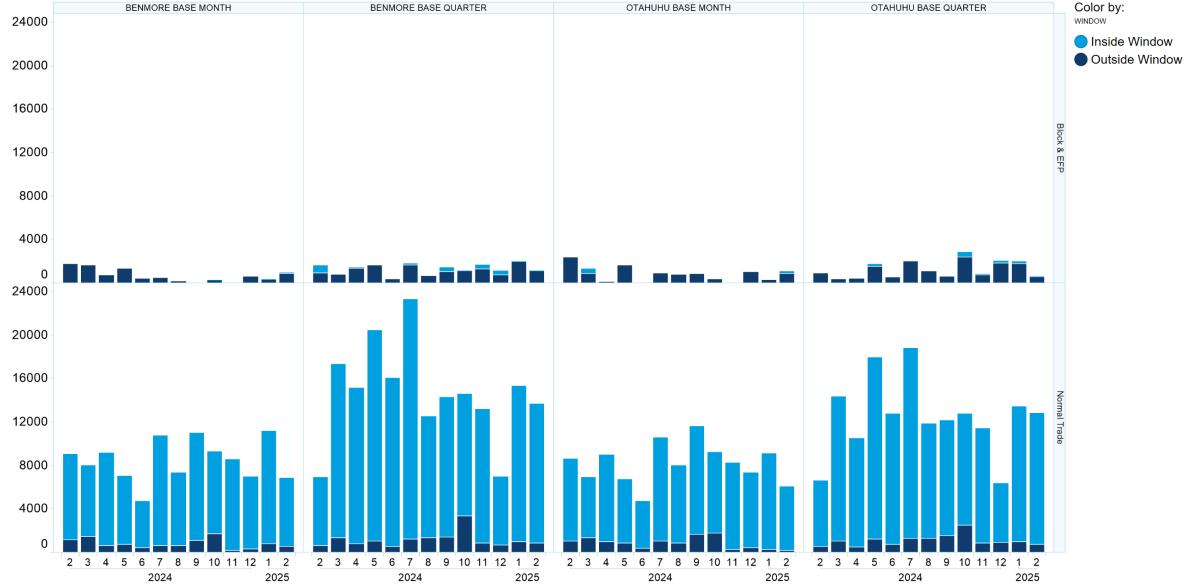

## 6. NZ Vol & Transaction Count

Number of Individual Transactions by Month

Volume by Month