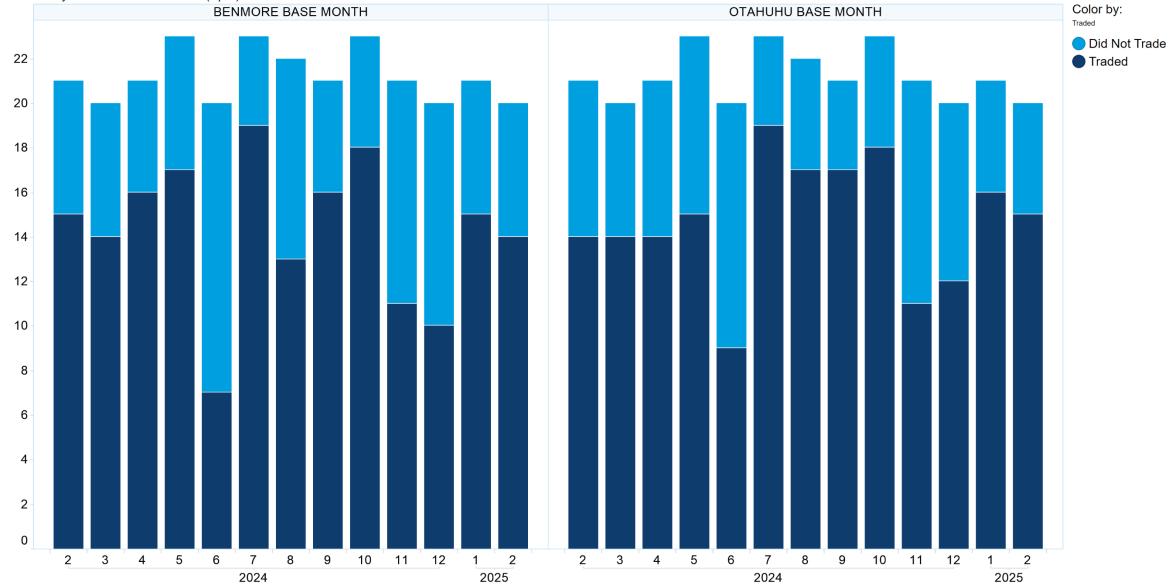

#### **5. NZ Months Days Traded**

Base Months Days Traded vs. Not Traded (Spot)