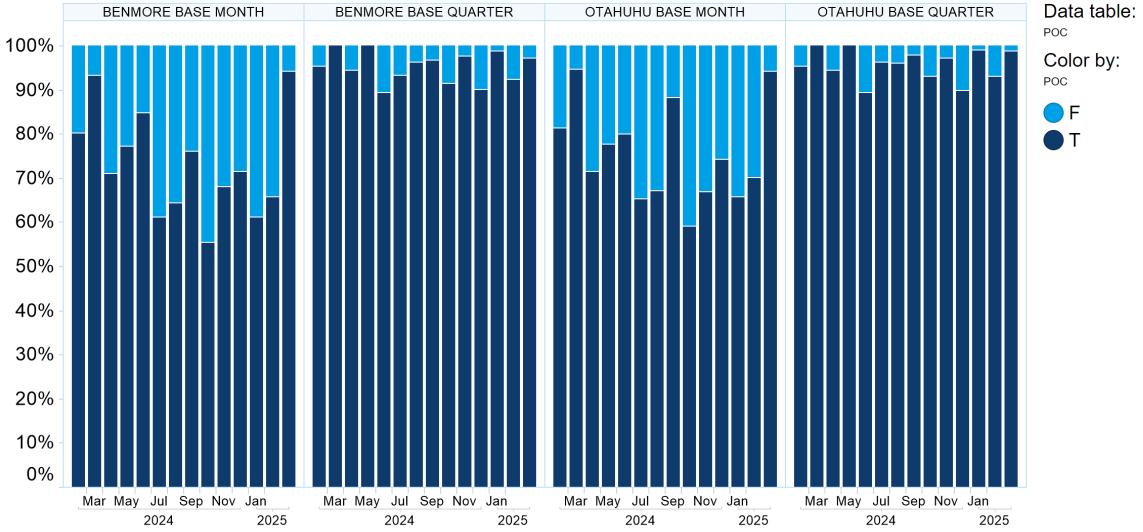

y of the goods (or equivalent goods) or services again; or
- b) the payment of the cost of having the goods (or equivalent goods) or services supplied again.



### **1. NZ TOD Execution**

#### Time of Day Execution by Product - March 2025





Time of Day Execution All - March 2025

ASX

### 2. NZ TOD Comparison

#### Time of Day Execution by Product & Trade Type



### **3. NZ MM Concentration**



Market Maker Concentration (Buy Side) - March 2025

#### Market Maker Concentration (Sell Side) - March 2025





### 4. NZ Quarters Days Traded



(Row Count)

### **5. NZ Months Days Traded**





### 6. NZ Vol & Transaction Count

#### Number of Individual Transactions by Month



#### Volume by Month



**ASX** 

### 7. NZ Pricing on Close

#### Two Way Pricing on the Close (True/False)