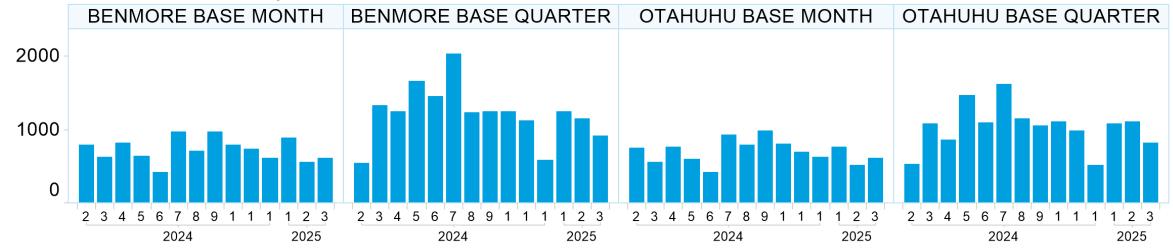

### 6. NZ Vol & Transaction Count

#### Number of Individual Transactions by Month