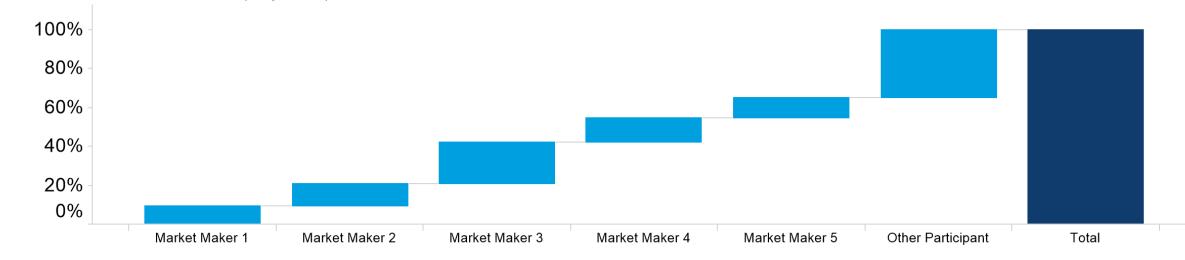

### **3. NZ MM Concentration**

Market Maker Concentration (Buy Side) - March 2025

#### Market Maker Concentration (Sell Side) - March 2025