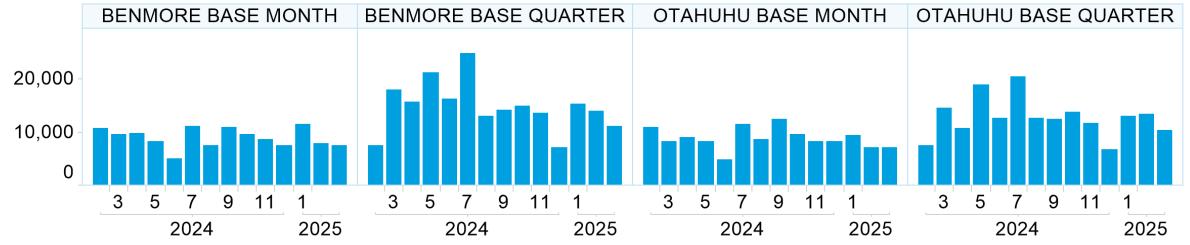

condition which cannot be excluded is limited at ASX's option to either:

- a) the supply of the goods (or equivalent goods) or services again; or
- b) the payment of the cost of having the goods (or equivalent goods) or services supplied again.



### **1. NZ TOD Execution**

#### Time of Day Execution by Product - March 2025





Time of Day Execution All - March 2025

ASX

### 2. NZ TOD Comparison

#### Time of Day Execution by Product & Trade Type



### **3. NZ MM Concentration**



Market Maker Concentration (Buy Side) - March 2025

#### Market Maker Concentration (Sell Side) - March 2025





### 4. NZ Quarters Days Traded



(Row Count)

### **5. NZ Months Days Traded**





### 6. NZ Vol & Transaction Count

#### Number of Individual Transactions by Month



#### Volume by Month



**ASX** 

### 7. NZ Pricing on Close

#### Two Way Pricing on the Close (True/False)