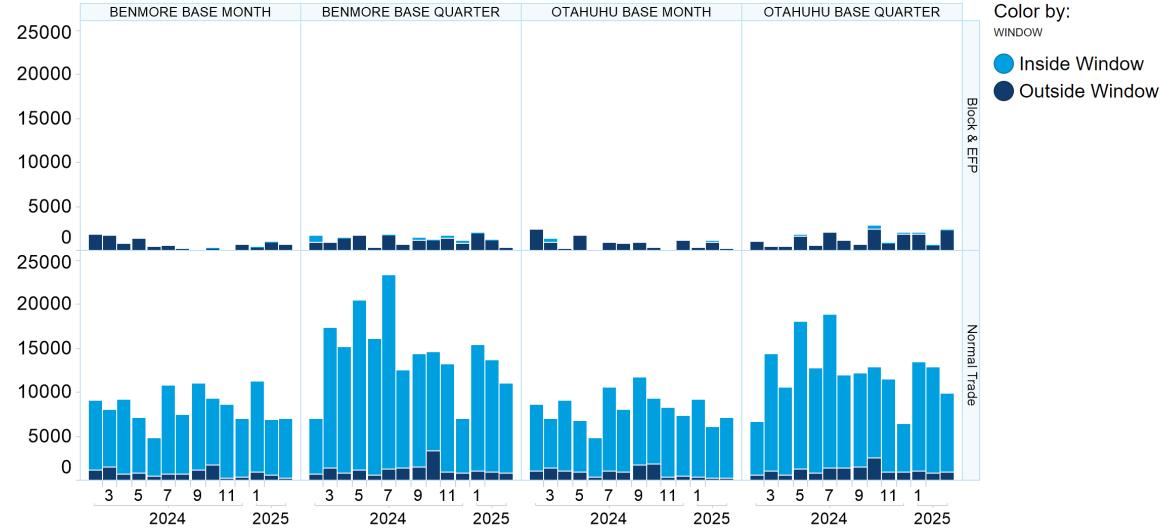

ny loss or damage, howsoever arising (whether in negligence or otherwise) out of or in connection with the Content and/or any omissions from the Content, except where liability is made non-excludable by legislation.

In the case of goods or services supplied or offered by ASX or ASX Personnel, liability for breach of any implied warranty or condition which cannot be excluded is limited at ASX's option to either:

- a) the supply of the goods (or equivalent goods) or services again; or
- b) the payment of the cost of having the goods (or equivalent goods) or services supplied again.



### **1. NZ TOD Execution**

#### Time of Day Execution by Product - March 2025





Time of Day Execution All - March 2025

ASX

### 2. NZ TOD Comparison

#### Time of Day Execution by Product & Trade Type



### **3. NZ MM Concentration**



Market Maker Concentration (Buy Side) - March 2025

#### Market Maker Concentration (Sell Side) - March 2025





### 4. NZ Quarters Days Traded



(Row Count)

### **5. NZ Months Days Traded**





### 6. NZ Vol & Transaction Count

#### Number of Individual Transactions by Month



#### Volume by Month



**ASX** 

### 7. NZ Pricing on Close

#### Two Way Pricing on the Close (True/False)