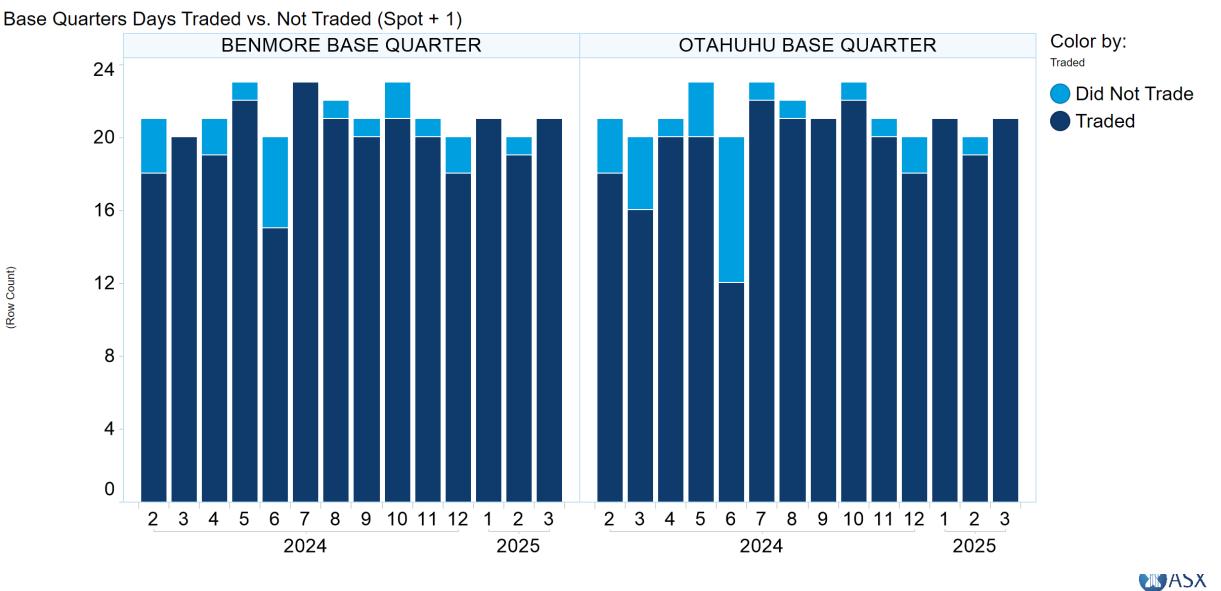

de non-excludable by legislation.

In the case of goods or services supplied or offered by ASX or ASX Personnel, liability for breach of any implied warranty or condition which cannot be excluded is limited at ASX's option to either:

- a) the supply of the goods (or equivalent goods) or services again; or
- b) the payment of the cost of having the goods (or equivalent goods) or services supplied again.



### **1. NZ TOD Execution**

#### Time of Day Execution by Product - March 2025





Time of Day Execution All - March 2025

ASX

### 2. NZ TOD Comparison

#### Time of Day Execution by Product & Trade Type



### **3. NZ MM Concentration**



Market Maker Concentration (Buy Side) - March 2025

#### Market Maker Concentration (Sell Side) - March 2025





### 4. NZ Quarters Days Traded



(Row Count)

### **5. NZ Months Days Traded**





### 6. NZ Vol & Transaction Count

#### Number of Individual Transactions by Month



#### Volume by Month



**ASX** 

### 7. NZ Pricing on Close

#### Two Way Pricing on the Close (True/False)