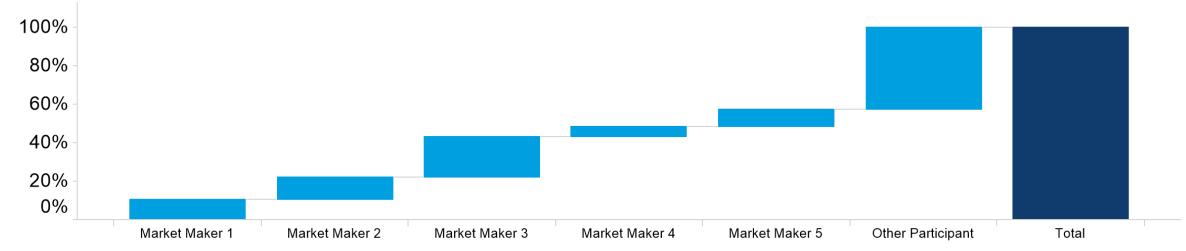

### **3. NZ MM Concentration**

Market Maker Concentration (Buy Side) - March 2025

#### Market Maker Concentration (Sell Side) - March 2025