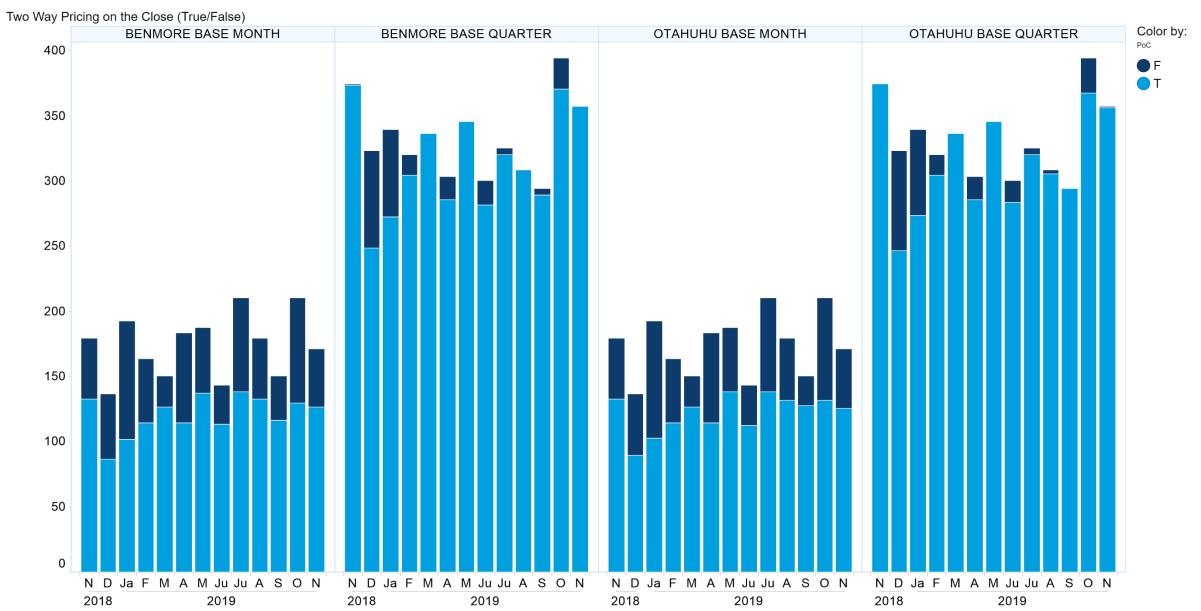

damage, howsoever arising (whether in negligence or otherwise) out of or in connection with the Content and/or any omissions from the Content, except where liability is made non-excludable by legislation.

In the case of goods or services supplied or offered by ASX or ASX Personnel, liability for breach of any implied warranty or condition which cannot be excluded is limited at ASX's option to either:

- a) the supply of the goods (or equivalent goods) or services again; or
- b) the payment of the cost of having the goods (or equivalent goods) or services supplied again.



#### 1. NZ TOD Execution



## 2. NZ TOD Comparison



#### 3. NZ MM Concentration



## 4. NZ Quarters Days Traded



# **5. NZ Months Days Traded**



#### 6. NZ Vol & Transaction Count





# 7. NZ Pricing on Close